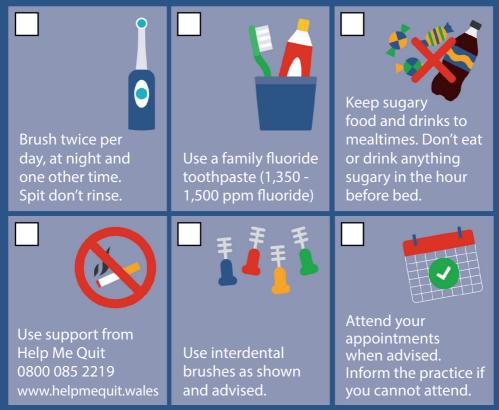

## What we will do for you

Advice on what to eat or drink to improve your oral health Advice and demonstration on cleaning your teeth Smoking cessation advice and referral as agreed Apply fluoride varnish (and fissure sealant if required) Dental treatment as agreed Advice on fluoride use & prescription for a high fluoride toothpaste or rinse Other: specify